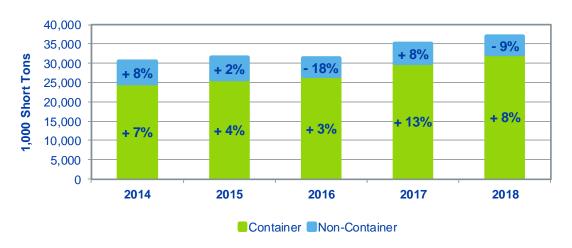

## **Total Annual Tonnage for Calendar Years 2014 through 2018**

Last updated: June 2019 (GPA Marketing)

#### **Detail Summary:**

- The Georgia Ports Authority marked record volumes in Calendar Year 2018 (CY18) in total tonnage, container tonnage, container/TEU throughput, gate moves, and intermodal.
- Total tonnage grew 22% from 30.4 million short tons in CY14 to 36.9 million short tons in CY18.
- Container tonnage comprised 88% of total tonnage during CY18.

| Total Annual Tonnage for Calendar Years 2014 through 2018 (in Short Tons) |            |            |            |            |            |                |
|---------------------------------------------------------------------------|------------|------------|------------|------------|------------|----------------|
|                                                                           | 2014       | 2015       | 2016       | 2017       | 2018       | % Growth (5YR) |
| Container                                                                 | 24,827,775 | 25,818,811 | 26,603,017 | 30,047,652 | 32,365,653 | 30%            |
| Non-Container                                                             | 5,554,038  | 5,661,337  | 4,659,092  | 5,023,464  | 4,579,737  | -18%           |
| Breakbulk                                                                 | 2,746,698  | 2,793,292  | 2,566,839  | 2,733,697  | 2,750,740  | 0%             |
| Bulk                                                                      | 2,807,340  | 2,868,045  | 2,092,253  | 2,289,767  | 1,828,997  | -35%           |
| Total Tonnage                                                             | 30,381,813 | 31,480,148 | 31,262,109 | 35,071,116 | 36,945,390 | 22%            |
| Source: GPA Marketing (EIS)                                               |            |            |            |            |            |                |

### Total Annual Tonnage for Calendar Years 2014 through 2018 (Year over Year Percent Change Indicated on Bar in Black)